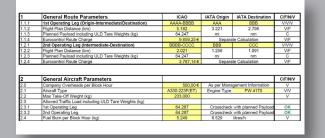

liy control on existing routes

Crew requirement calculation

Provisions for flight irregularities

Option to calculate with aircraft owned, dry-leased or on ACMI

**Detailed cost split-up** for Aircraft, Crew, Maintenance, Insurance

**Detailed cost capture** for fees at and charges for Airports, Handling, Fuel, ATC, Crew Layover

Revenue calculation for each of three commercial legs

Breakeven analysis by weight and loadfactor for each leg

Final result: **Route profitability and breakdown** of all flight/routing related Direct Operating Costs Total of **150 MUST** entries & another **150 CAN** entries

Print option - hardcopy and PDF

Built-in **user manual** detailed explanations integrated for each entry

## Examplary screen shots of actual **RPT-F** tool

### **GENERAL PARAMETERS**



## **DOC BREAKDOWN**

| 13     | DOC Breakdown for Aircraft / Routing               | A330-223F(ET) | AAA     | BBB     | CCC |
|--------|----------------------------------------------------|---------------|---------|---------|-----|
| 13.1   | Aircraft (A)                                       | 13.495,69€    | 14,72%  |         | C   |
| 13.1.1 | Aircraft owned or dry-leased (AOD)                 | 13.495,69€    |         | 14,72%  | C   |
| 13.1.2 | Aircraft ACMI leased (AL)                          | - €           |         | 0,00%   | C   |
| 13.1.3 | Other aircraft related costs (AR)                  | - €           |         | 0,00%   | C   |
| 13.2   | Crew (C)                                           | 4.872,06€     | 5,31%   | 5,31%   | c   |
| 13.3   | Maintenance (M)